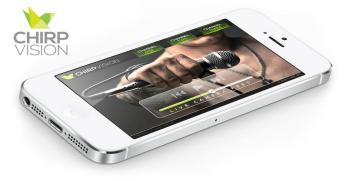

an is an **in venue breedeest to mobile** service for sporting events

ChirpVision is an **in-venue broadcast-to-mobile** service for sporting events, music festivals and large crowd events. ChirpVision gives your fans a second-screen to enjoy the event from anywhere, and see so much more of the action!

- Live, low-latency video
- Supports up to **100,000 fans**
- Three channels HD audio/video with DVR replay/pause
- Free iOS and Android viewing app