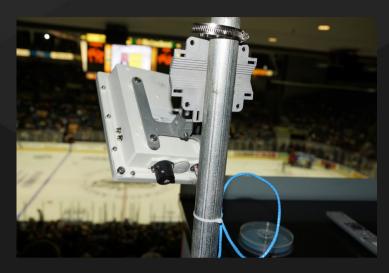

#### WiFi Installation

Five WiFi access points were installed around the arena covering sections 101,115 and 105, club seats CL2- CL5, and the press box.

A point-to-point wireless link from video productionto catwalk was used.

### **Installing WiFi Access Points**

APs mounted on catwalk about 55 feet above the ice.

Close-in wifi AP for club seats.