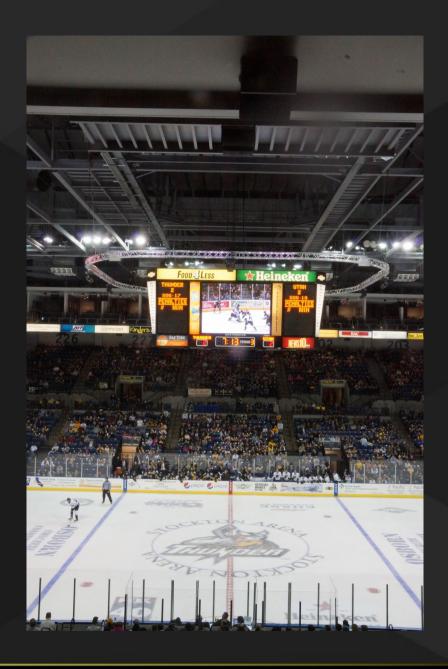

#### **Ice Hockey at Stockton Arena**

Over 7,000 fans attended the game.

The arena seats ~10,000.

### **Installing WiFi Access Points**

APs mounted on catwalk about 55 feet above the ice.

Close-in wifi AP for club seats.