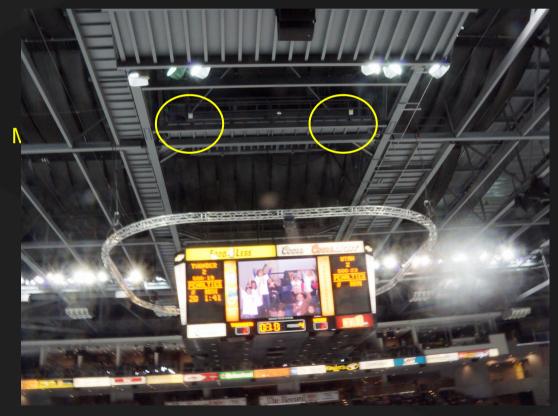

### **Installing WiFi Access Points**

APs mounted on catwalk about 55 feet above the ice.

Close-in wifi AP for club seats.