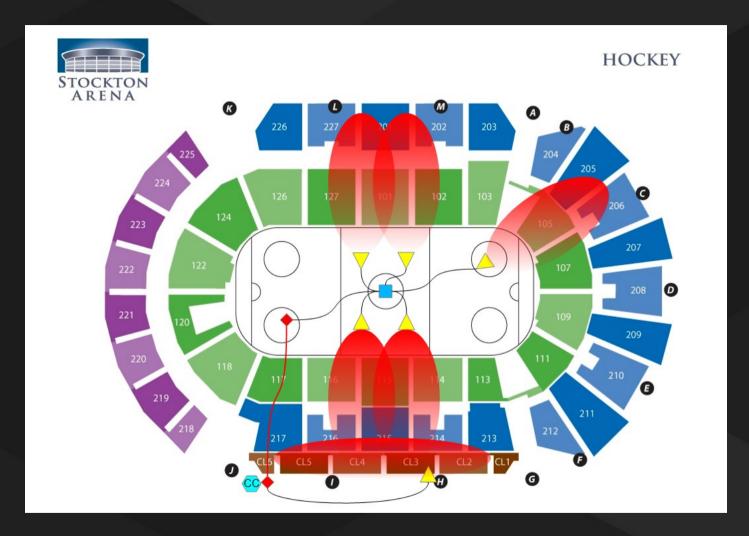

#### WiFi Installation

Five WiFi access points were installed around the arena covering sections 101,115 and 105, club seats CL2- CL5, and the press box.

A point-to-point wireless link from video productionto catwalk was used.

#### WiFi Coverage

**Dual band** WiFi covered the test areas with 2.5 GHz an 5 GHz channels.

WiFi was available to about 25% of the fans.

AP w/ channel #