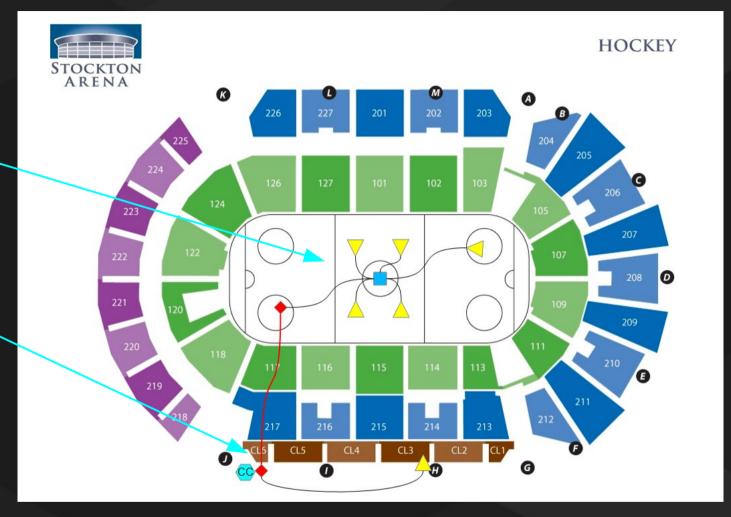

#### WiFi Installation

Five WiFi access points were installed around the arena covering sections 101,115 and 105, club seats CL2- CL5, and the press box.

A point-to-point wireless link from video productionto catwalk was used.

#### WiFi Coverage

**Dual band** WiFi covered the test areas with 2.5 GHz an 5 GHz channels.

WiFi was available to about 25% of the fans.

AP w/ channel #