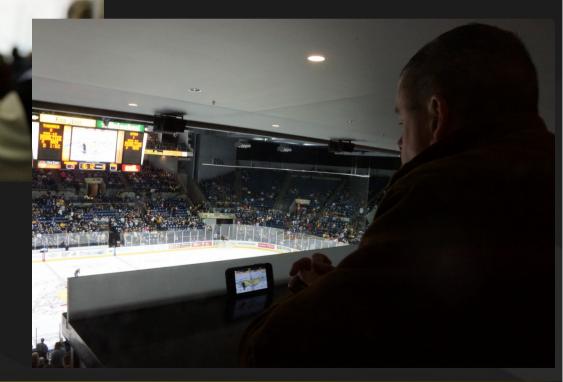

## 3.8.14 ECHL Ice Hockey StocktonThunder vs Utah Grizzlies at Stockton Arena

A demonstration test for was performed in high density crowd conditions around the arena.

ChirpVision streaming live video to fans

#### Results

The demonstration was limited to about 1500 fans and showcased the technology.

Video was limited to big screen content and some highlights.

In the test group of ~1500, 12% used the wifi network 11% loaded the ChirpVision app 5% viewed at least 5 minutes