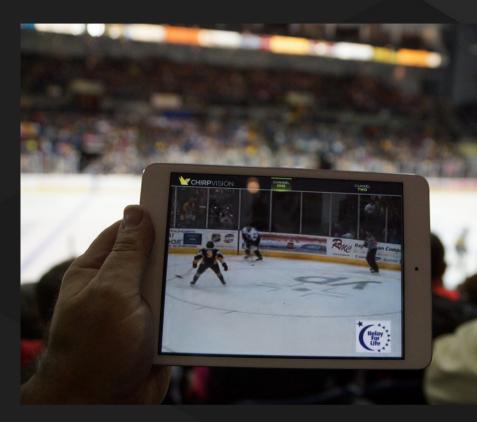

## 3.8.14 ECHL Ice Hockey StocktonThunder vs Utah Grizzlies at Stockton Arena

A demonstration test for was performed in high density crowd conditions around the arena.

ChirpVision streaming live video to fans

#### Results

The demonstration was limited to about 1500 fans and showcased the technology.

Video was limited to big screen content and some highlights.

In the test group of ~1500, 12% used the wifi network 11% loaded the ChirpVision app 5% viewed at least 5 minutes